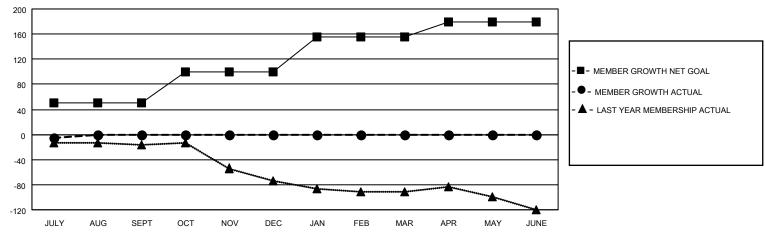

## MONTHLY MEMBERSHIP PROGRESS REPORT

LOCATION ILLINOIS District 1 M Results as of: 7/31/2021

| Clubs         |               |             |               | Members               |                        |                         |                                                    |  |
|---------------|---------------|-------------|---------------|-----------------------|------------------------|-------------------------|----------------------------------------------------|--|
|               | RESULTS FOR   | R 2021-2022 |               | RESULTS FOR 2021-2022 |                        |                         |                                                    |  |
| QUARTER       | NEW CLUB GOAL | NEW CLUBS   | DROPPED CLUBS | QUARTER MEME          | BER GROWTH NET<br>GOAL | MEMBER GROWTH<br>ACTUAL | DROPPED<br>MEMBERS ACTUAL<br>(including transfers) |  |
| JULY/AUG/SEPT | 0             | 0           | 1             | JULY/AUG/SEPT         | 50                     | 9                       | 15                                                 |  |
| OCT/NOV/DEC   | 1             | 0           | 0             | OCT/NOV/DEC           | 50                     | 0                       | 0                                                  |  |
| JAN/FEB/MAR   | 1             | 0           | 0             | JAN/FEB/MAR           | 55                     | 0                       | 0                                                  |  |
| APR/MAY/JUNE  | 0             | 0           | 0             | APR/MAY/JUNE          | 25                     | 0                       | 0                                                  |  |

## GOALS AND ACTUAL MEMBERS CUMULATIVE

| DROPPED CLUBS: 1          |    | 5 CLUBS OF 57 ADDED 1 OR MORE | GENDER DISTRIBUTION        |                |     |
|---------------------------|----|-------------------------------|----------------------------|----------------|-----|
|                           |    | NEW MEMBERS                   | MALE                       | 1,096 (79.71%) |     |
|                           |    |                               | FEMALE                     | 279 (20.29%)   |     |
| DROPPED MEMBERS           |    |                               |                            |                |     |
| DECEASED                  | 4  | CLICK HERE FOR CUMULATIVE     | TOTAL FAMILY UNIT MEMBERS  |                | 154 |
| CLUB CANCELLED 0 OTHER 11 |    | MEMBERSHIP DATA               | FAMILY MEMBERS PAYING HALF |                |     |
|                           |    |                               |                            |                | 79  |
| TOTAL                     | 15 |                               | 5626                       |                |     |