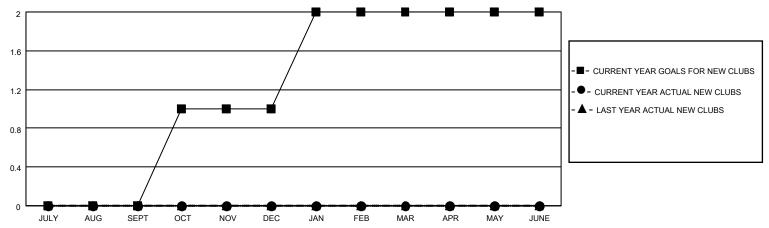

## MONTHLY MEMBERSHIP PROGRESS REPORT

LOCATION ILLINOIS District 1 M Results as of: 7/31/2021

| Clubs         |               |             |               | Members               |                        |                         |                                                    |  |
|---------------|---------------|-------------|---------------|-----------------------|------------------------|-------------------------|----------------------------------------------------|--|
|               | RESULTS FOR   | R 2021-2022 |               | RESULTS FOR 2021-2022 |                        |                         |                                                    |  |
| QUARTER       | NEW CLUB GOAL | NEW CLUBS   | DROPPED CLUBS | QUARTER MEME          | BER GROWTH NET<br>GOAL | MEMBER GROWTH<br>ACTUAL | DROPPED<br>MEMBERS ACTUAL<br>(including transfers) |  |
| JULY/AUG/SEPT | 0             | 0           | 1             | JULY/AUG/SEPT         | 50                     | 9                       | 15                                                 |  |
| OCT/NOV/DEC   | 1             | 0           | 0             | OCT/NOV/DEC           | 50                     | 0                       | 0                                                  |  |
| JAN/FEB/MAR   | 1             | 0           | 0             | JAN/FEB/MAR           | 55                     | 0                       | 0                                                  |  |
| APR/MAY/JUNE  | 0             | 0           | 0             | APR/MAY/JUNE          | 25                     | 0                       | 0                                                  |  |

## GOALS AND ACTUAL NEW CLUBS CUMULATIVE